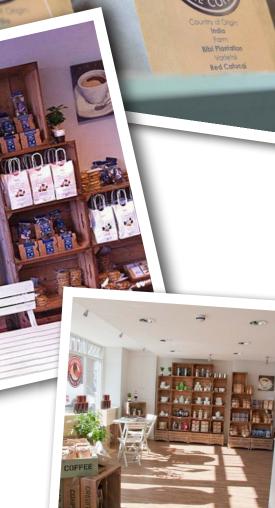

## **Crediton Coffee Retail Display**

Crediton Coffee needed to fit out their whole shop and cafe and chose our crates as the solution.

With a budget of just under £2000 we managed to deliver a total solution which gave them masses of storage, a strong brand presence and a fantastic presentation style for their products. The crates were in various shapes, colours and some had hessian linings, they look amazing!

"To deliver such stunning impact for the budget was a fantastic result for us. It also gives us the flexibility to be able to change the layout as we go. The guys at Plantabox were brilliant all the way through the project."