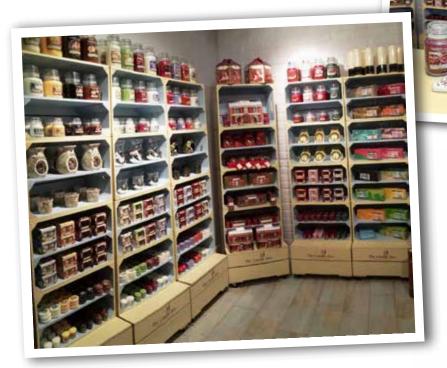

## Candle Box Retail Display Solution

The Candle Box is a new venture and was looking for a display solution that would be flexible, attractive and extremely functional. They found our crate shelving units online and built their solution themselves using the site. It was all delivered within 10 days.

The units are now fully installed (which took minimum assembly) and fully stocked and everyone is commenting on how fantastic they look. We are over the moon with the end product and we would definitely recommend these fittings to anyone."